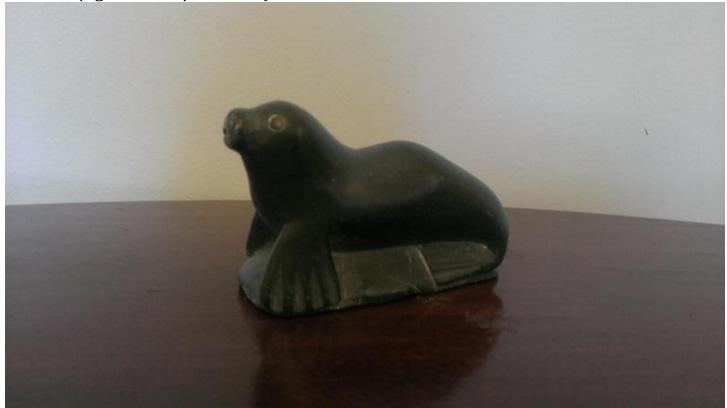

Cut glass inkwell. Donated by Sarah Kendall.

Inuit Seal (signed 1970's) donated by Sarah Kendall.

Original Wooden Game Table. Created and donated by Linn Perkins.

Miniature Pool Table. Donated by Linn and Nancy Perkins.