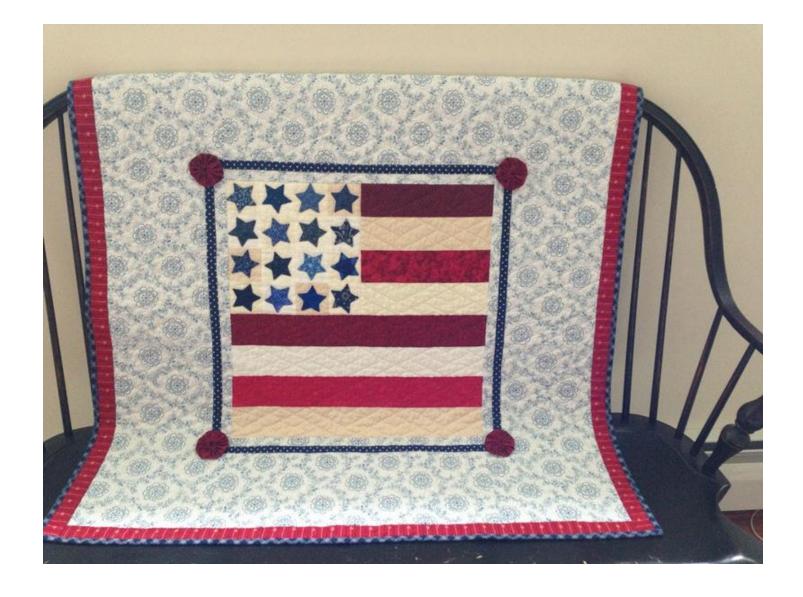

Matted Watercolor Paintings (2) by Virginia Peterson. Donated by the Artist. 1."Hummer" 2."Reggi"

Packages of 6 Note Cards featuring watercolor prints of Virginia Peterson's paintings.

Hand quilted Stylized American flag wallhanging, aprox. 38"x38". Created and donated by Gail Wilson. Value \$100.