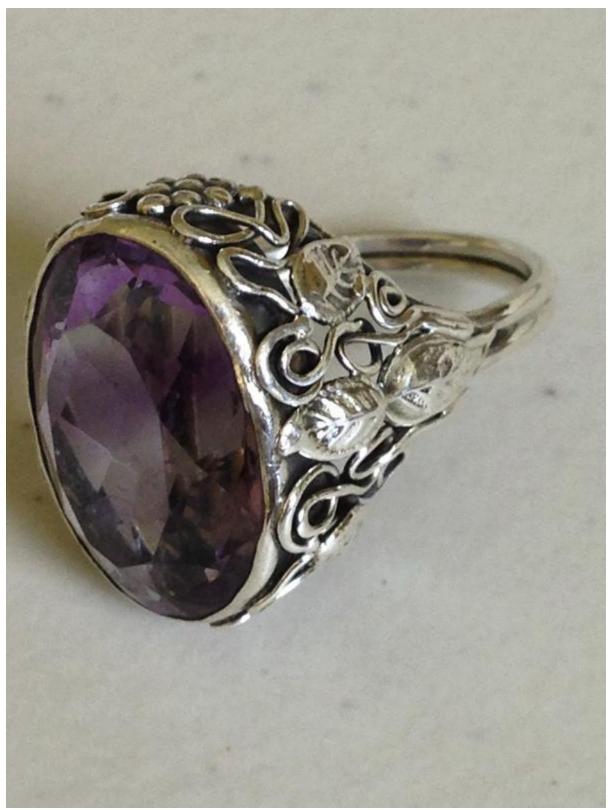

White Freshwater Pearls. Donated by Bettina Peabody.

Silpada Designs Hammered Silver Necklace & Earrings. Donated by Libby Collins.

Amethyst Ring set in Sterling. Donated by Bev Kemp.

Mexican Silver Pinched Earrings. Donated by Bettina Peabody. Mexican Silver Scalloped Earrings. Donated by Bettina Peabody.