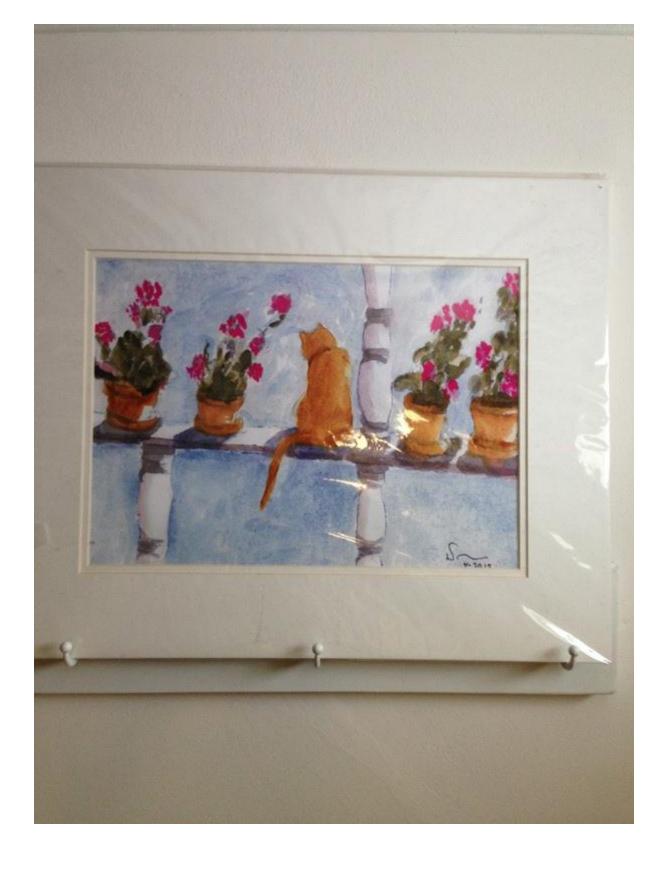

Matted Watercolor Paintings (2) by Virginia Peterson. Donated by the Artist. 1."Hummer" 2."Reggi"

Packages of 6 Note Cards featuring watercolor prints of Virginia Peterson's paintings.

Hand quilted Stylized American flag wallhanging, aprox. 38"x38". Created and donated by Gail Wilson. Value \$100.