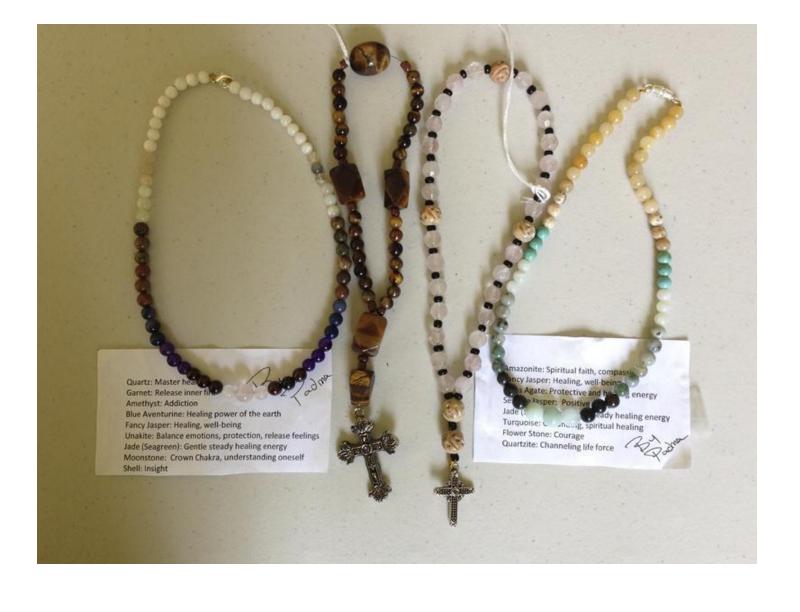

Green Wine Glasses. (12) Donated by Bettina Peabody.

**Jewelry**Hand Crafted Prayer Beads (2) Healing Beaded Necklaces (2). Created and donated by Padma Pali.

Gray Freshwater Pearls. Donated by Bettina Peabody.