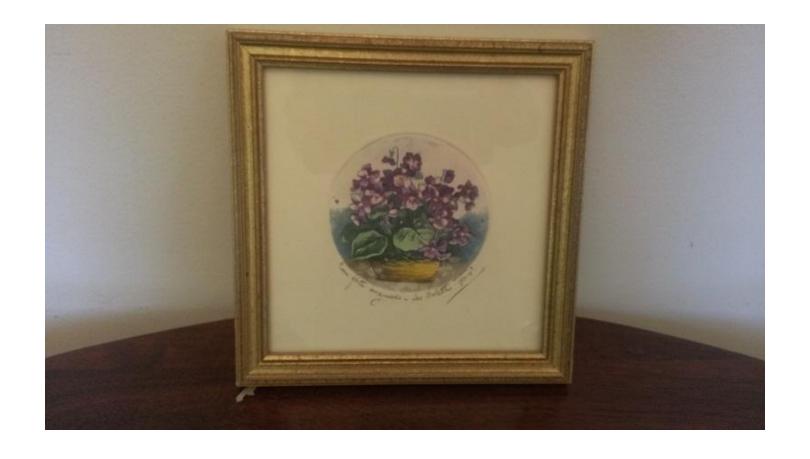

2."Windy Haven Northumberland"

3."Kynance Cove Cornwall"

"Violets" French Watercolor, Paris 1987. Donated by Sarah Kendall.

"Sumi-e Simple Elegance" by Ray Bliss Rich. Donated

"Lighthouse Sampler" 346/1000 by Sandra Peterson. Donated by