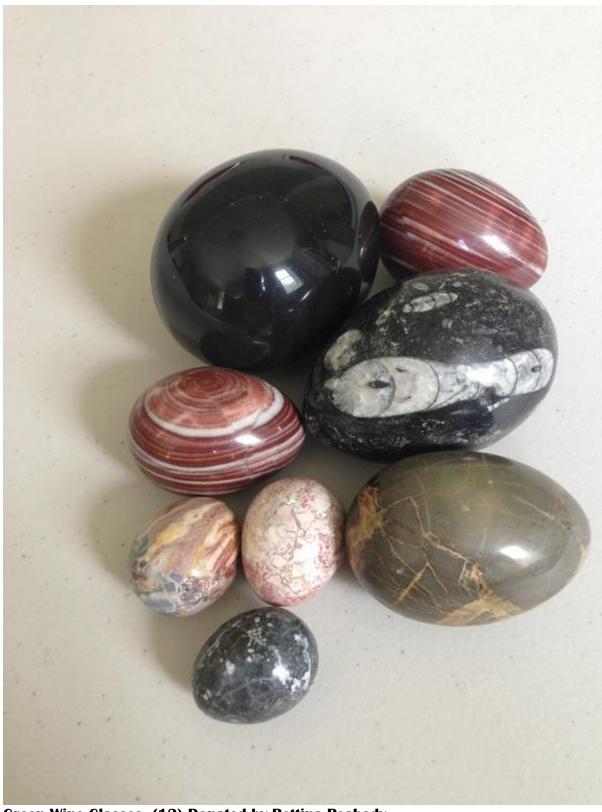

Green Wine Glasses. (12) Donated by Bettina Peabody.

**Jewelry**Hand Crafted Prayer Beads (2) Healing Beaded Necklaces (2). Created and donated by Padma Pali.

Gray Freshwater Pearls. Donated by Bettina Peabody.