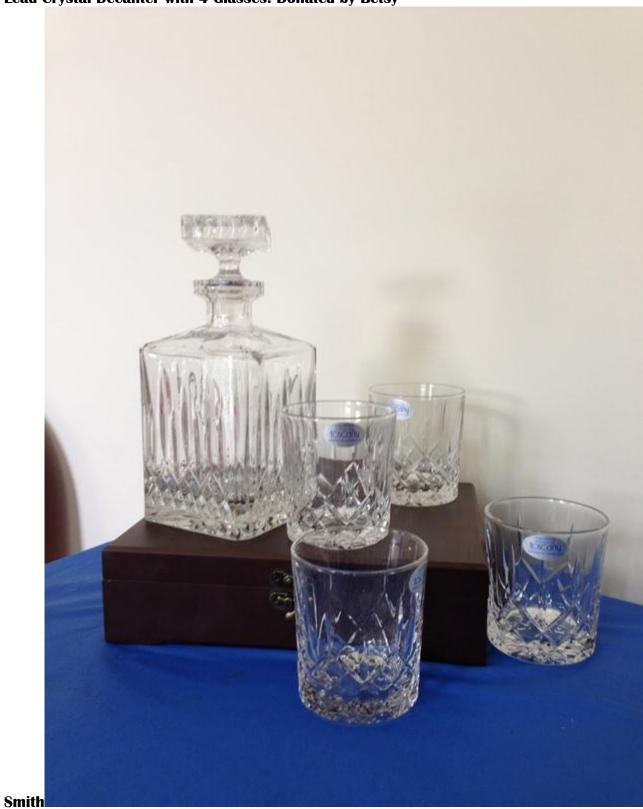

Gold Plated Flatware, service for 10. Donated by Evelynn Schmidt.

**Boxed Bar Set, six pieces.** 

Kneeling Elephants (2). Donated

Antique Pen & Button Fastener. Donated by Virginia Peterson.

**Lead Crystal Decanter with 4 Glasses. Donated by Betsy** 