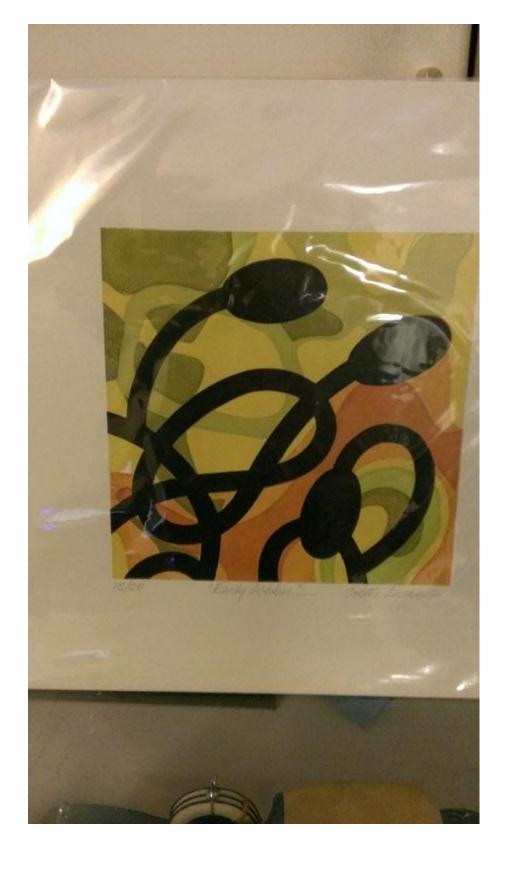

"Early October" Silkscreen by Colette Lucas of Peterborough. Edition 15/25.

Floral Sarong from Bali. Donated by Joseph's Coat.