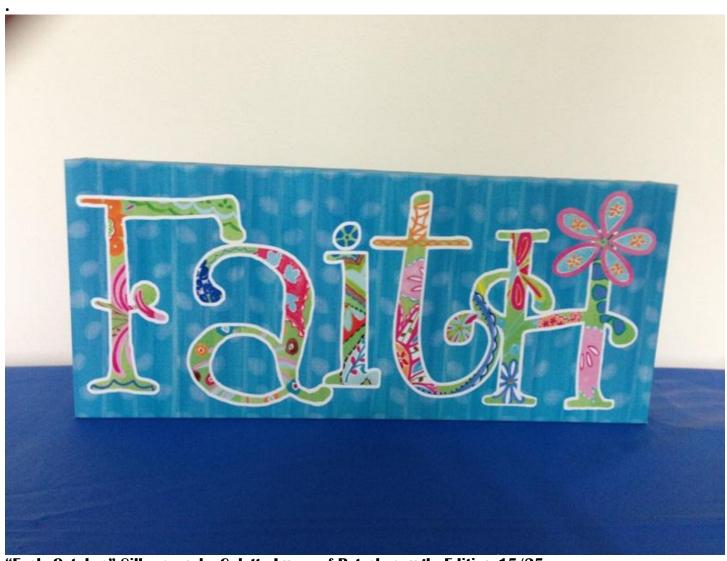

"Early October" Silkscreen by Colette Lucas of Peterborough. Edition 15/25.

Floral Sarong from Bali. Donated by Joseph's Coat.