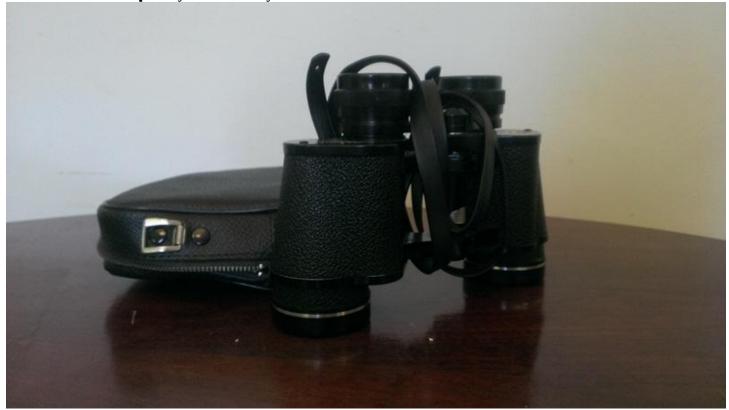

Binoculars-contemporary. Donated by Sarah Kendall.

Hand painted Herend Ducks from Hungary. Donated by Sarah Kendall.

Royal Copehagen Penguin. Donated by Sarah Kendall.

French La Pintade Quail. (3) Donated by Judith Vance