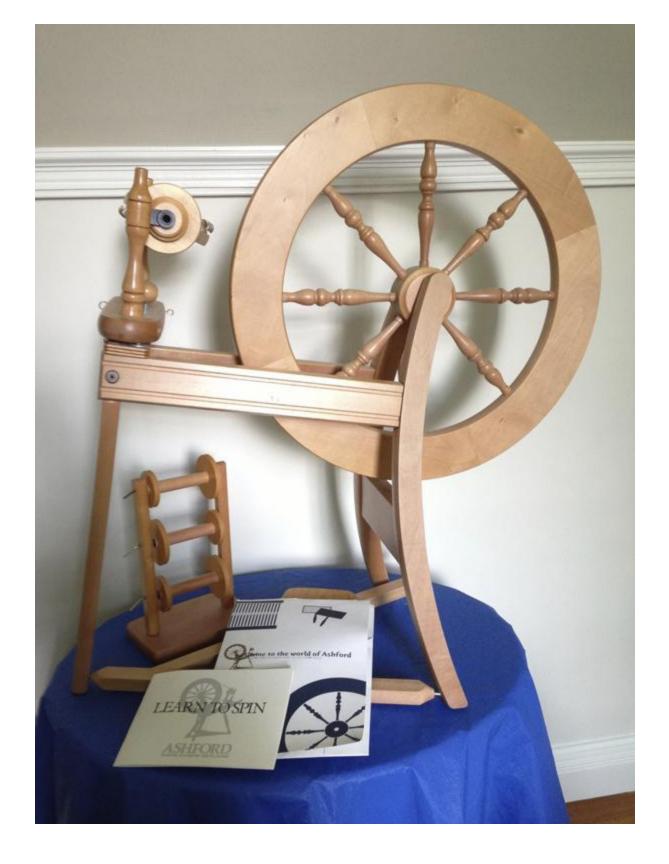

White Mohair Throw with woven pastel fibers. Donated by Nancy

Felted Wallhanging with Beaded Fabric Scraps 18 x 18. Donated by Nancy Drogy.

Small Blue Ceramic Bowl. Donated by Liz

Ashford Spinning Wheel, made in New Zealand (New). Donated by Don Brezinski