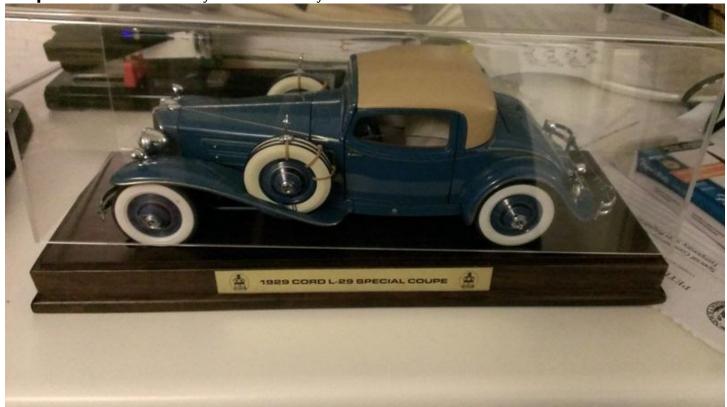

Antique Tin Cars. Donated by Linn and Nancy Perkins.

Antique Wooden Highchair. Donated by Deb Rogers.

Clear & Red Swirled Glass Perfume Atomizer. Donated by Judith Vance.

Small Mexican Silver Box. Donated by Bettina Peabody.