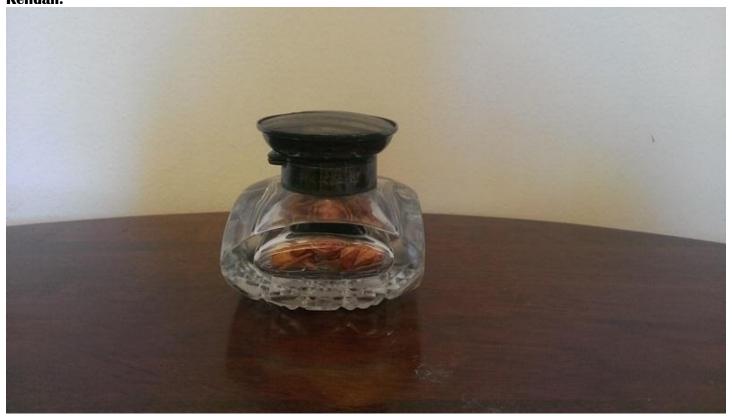

## Décor & Collectables...

Early 20th century Japanese Kimona w/ silk cord. Donated by Sarah Kendall.

Blue Kimona from the 1990. Donated by Sarah Kendall.

Art glass & metal ink well & pen holder. Early 20th century. Donated by Sarah Kendall.

Cut glass inkwell. Donated by Sarah Kendall.

Inuit Seal (signed 1970's) donated by Sarah Kendall.

Original Wooden Game Table. Created and donated by Linn Perkins.

Miniature Pool Table. Donated by Linn and Nancy Perkins.