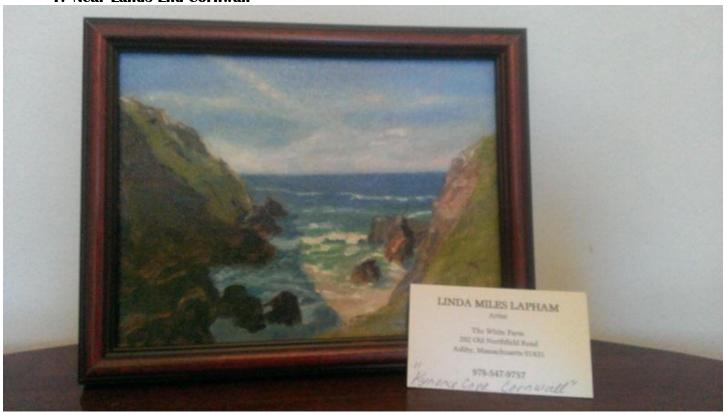

## **Art & Craft**

"The New Hampshire Muse" Framed Wood Engraving edition # 19/500. Created by Beth Krommes. Beth is our own Caldecott medal winner. Donated by the artist. Value \$150

Framed Oil Paintings: by Linda Lapham (3). Donated by the artist. 1."Near Lands End Cornwall"