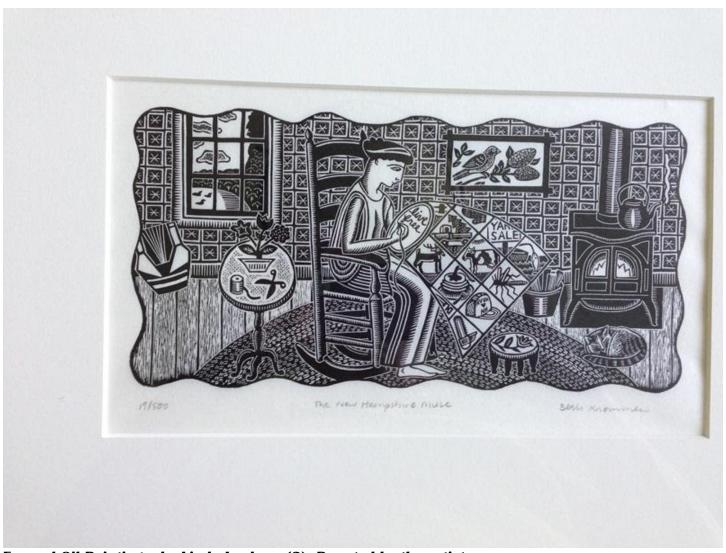

## **Art & Craft**

"The New Hampshire Muse" Framed Wood Engraving edition # 19/500. Created by Beth Krommes. Beth is our own Caldecott medal winner. Donated by the artist. Value \$150

Framed Oil Paintings: by Linda Lapham (3). Donated by the artist. 1."Near Lands End Cornwall"