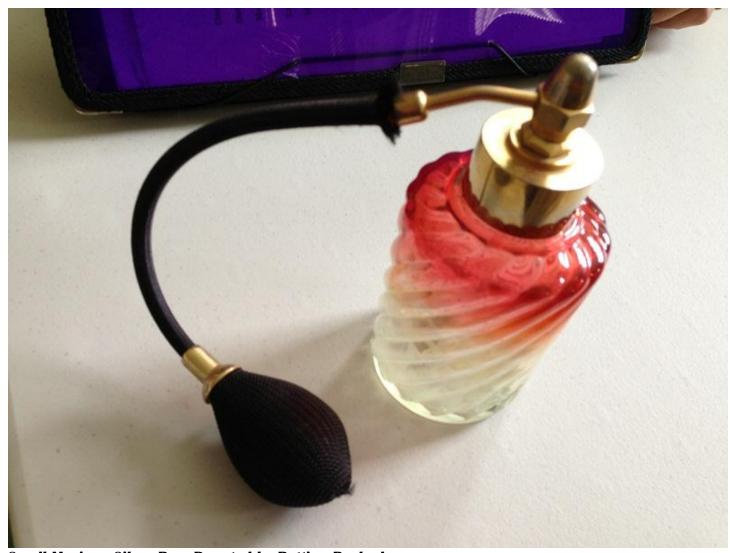

Antique Tin Cars. Donated by Linn and Nancy Perkins.

Antique Wooden Highchair. Donated by Deb Rogers.

Clear & Red Swirled Glass Perfume Atomizer. Donated by Judith Vance.

Small Mexican Silver Box. Donated by Bettina Peabody.