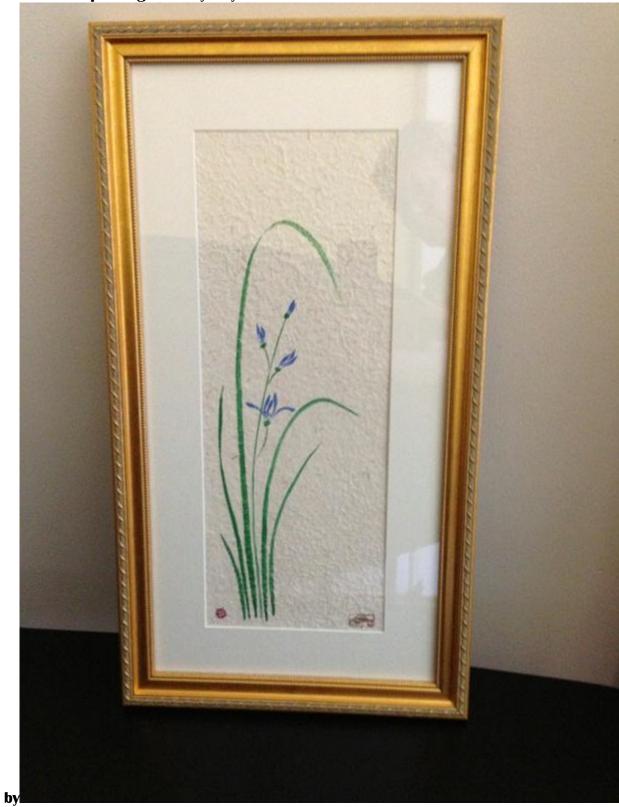

Matted Watercolor Paintings (2) by Virginia Peterson. Donated by the Artist. 1."Hummer" 2."Reggi"

Packages of 6 Note Cards featuring watercolor prints of Virginia Peterson's paintings.

Hand quilted Stylized American flag wallhanging, aprox. 38"x38". Created and donated by Gail Wilson. Value \$100.