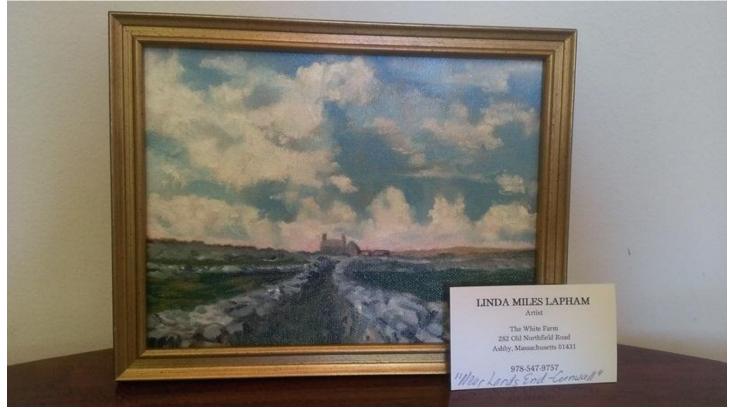

2."Windy Haven Northumberland"

3."Kynance Cove Cornwall"

"Violets" French Watercolor, Paris 1987. Donated by Sarah Kendall.

"Sumi-e Simple Elegance" by Ray Bliss Rich. Donated

"Lighthouse Sampler" 346/1000 by Sandra Peterson. Donated by