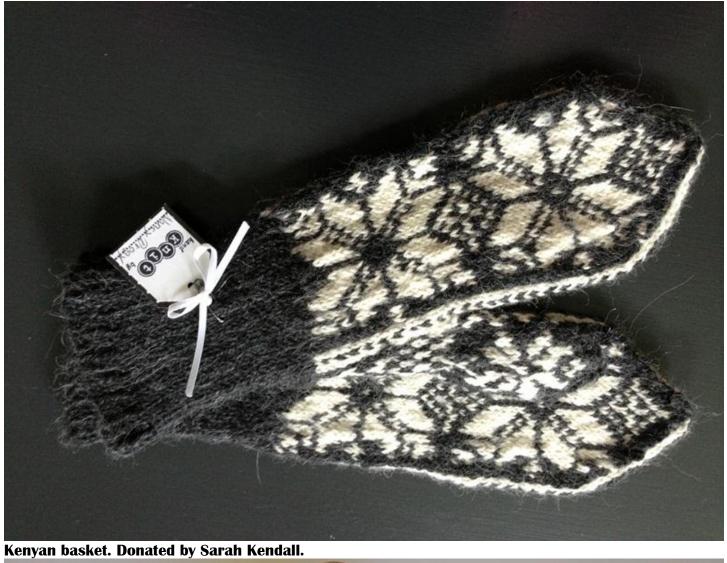

atercolor, Paris 1987. Donated by Sarah Kendall.







"Sumi-e Simple Elegance" by Ray Bliss Rich. Donated



"Lighthouse Sampler" 346/1000 by Sandra Peterson. Donated by

Matted Watercolor Paintings (2) by Virginia Peterson. Donated by the Artist. 1."Hummer" 2."Reggi"





Packages of 6 Note Cards featuring watercolor prints of Virginia Peterson's paintings.



Hand quilted Stylized American flag wallhanging, aprox. 38"x38". Created and donated by Gail Wilson. Value \$100.



Hand knit cashmere-merino-nylon baby sweater size 9 months. Machine washable, dry flat. Crafted and donated by Chris Howe.



Handmade mittens, 100% Harrisville Shetland, wool. Crafted and donated by Deb DeCicco. Value \$50.



Pair of alpaca Norwegian snowflake Handknit mittens. Crafted and donated by Nancy Drogy





Kikoi Wrap Nairobi -2008. Donated by Sarah Kendall.



Amish Quilt. Donated by Sarah Kendall.



Quilt Rack. Donated by Sarah Kendall.

White Mohair Throw with woven pastel fibers. Donated by Nancy



Felted Wallhanging with Beaded Fabric Scraps 18 x 18. Donated by Nancy Drogy.

Small Blue Ceramic Bowl. Donated by Liz



Ashford Spinning Wheel, made in New Zealand (New). Donated by Don Brezinski







"Early October" Silkscreen by Colette Lucas of Peterborough. Edition 15/25.



Floral Sarong from Bali. Donated by Joseph's Coat.



## **Entertainment/Lodging**

Ride on 1901 Lane Steamer Experience automobile travel as it was 100 years ago. Donated by owner & driver Arthur Eldrege Value \$75.

## **Food & Beverages**

Montana Mom's Dynamite Cheesecake Serves 8-10 Made to order and dona