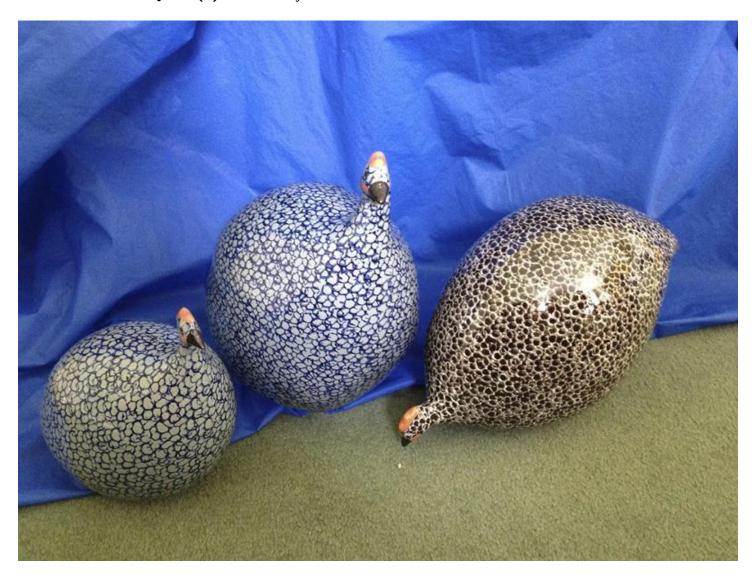

Binoculars-contemporary. Donated by Sarah Kendall.

Hand painted Herend Ducks from Hungary. Donated by Sarah Kendall.

Royal Copehagen Penguin. Donated by Sarah Kendall.

French La Pintade Quail. (3) Donated by Judith Vance