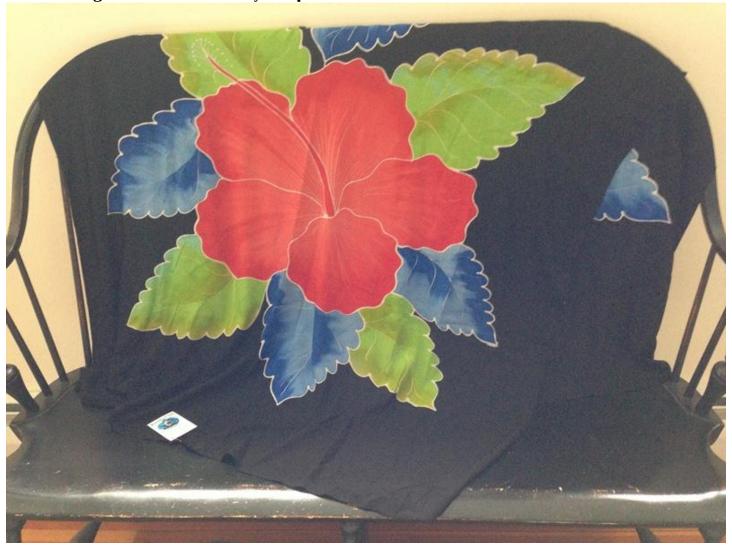

Pair of alpaca Norwegian snowflake Handknit mittens. Crafted and donated by Nancy Drogy

Kikoi Wrap Nairobi -2008. Donated by Sarah Kendall.

Amish Quilt. Donated by Sarah Kendall.

Quilt Rack. Donated by Sarah Kendall.