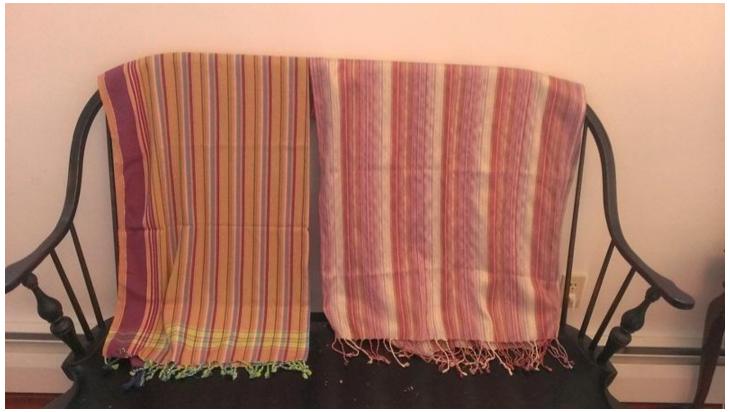

"Early October" Silkscreen by Colette Lucas of Peterborough. Edition 15/25.

Floral Sarong from Bali. Donated by Joseph's Coat.