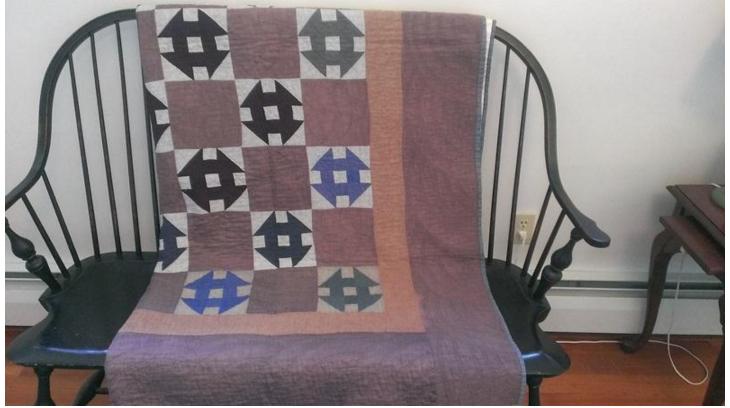

Pair of alpaca Norwegian snowflake Handknit mittens. Crafted and donated by Nancy Drogy

Kikoi Wrap Nairobi -2008. Donated by Sarah Kendall.

Amish Quilt. Donated by Sarah Kendall.

Quilt Rack. Donated by Sarah Kendall.