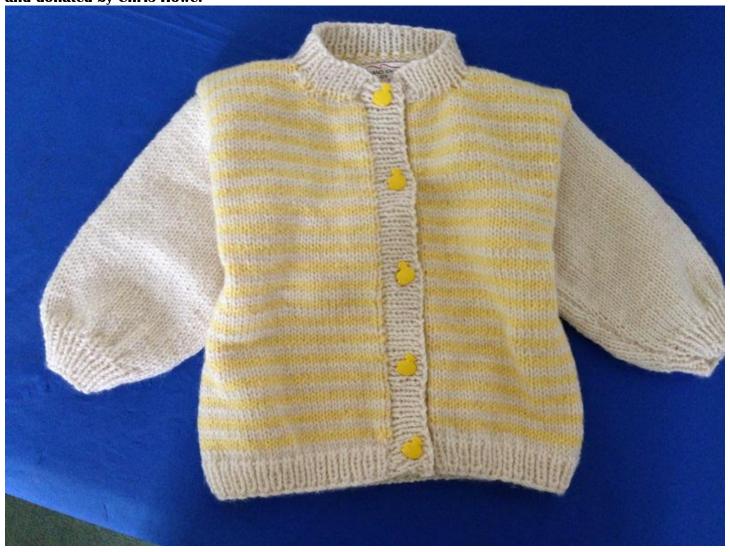

Hand knit cashmere-merino-nylon baby sweater size 9 months. Machine washable, dry flat. Crafted and donated by Chris Howe.

Handmade mittens, 100% Harrisville Shetland, wool. Crafted and donated by Deb DeCicco. Value \$50.