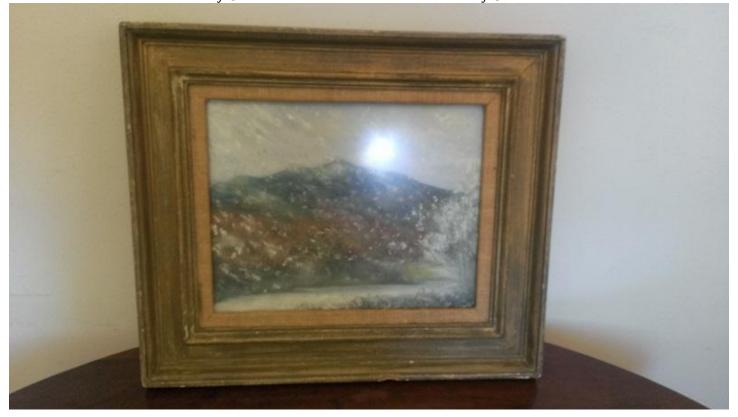

2."Windy Haven Northumberland"

3."Kynance Cove Cornwall"

"Violets" French Watercolor, Paris 1987. Donated by Sarah Kendall.

"Sumi-e Simple Elegance" by Ray Bliss Rich. Donated

"Lighthouse Sampler" 346/1000 by Sandra Peterson. Donated by