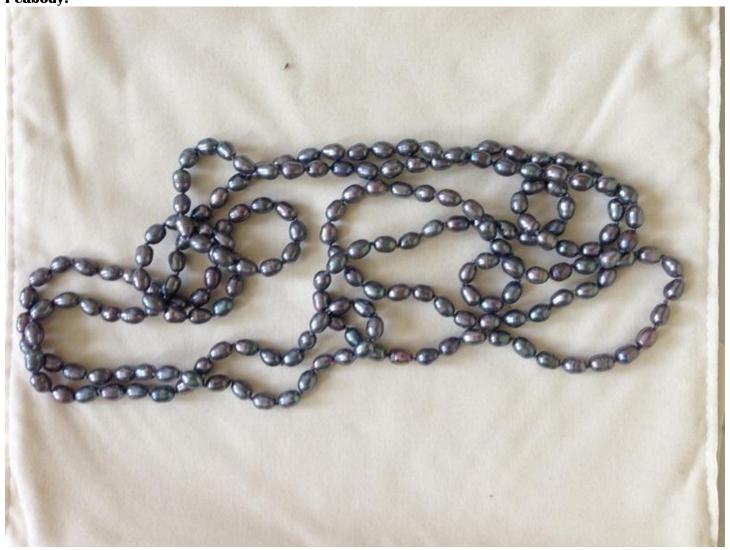

Green Wine Glasses. (12) Donated by Bettina Peabody.

**Jewelry**Hand Crafted Prayer Beads (2) Healing Beaded Necklaces (2). Created and donated by Padma Pali.

Gray Freshwater Pearls. Donated by Bettina Peabody.