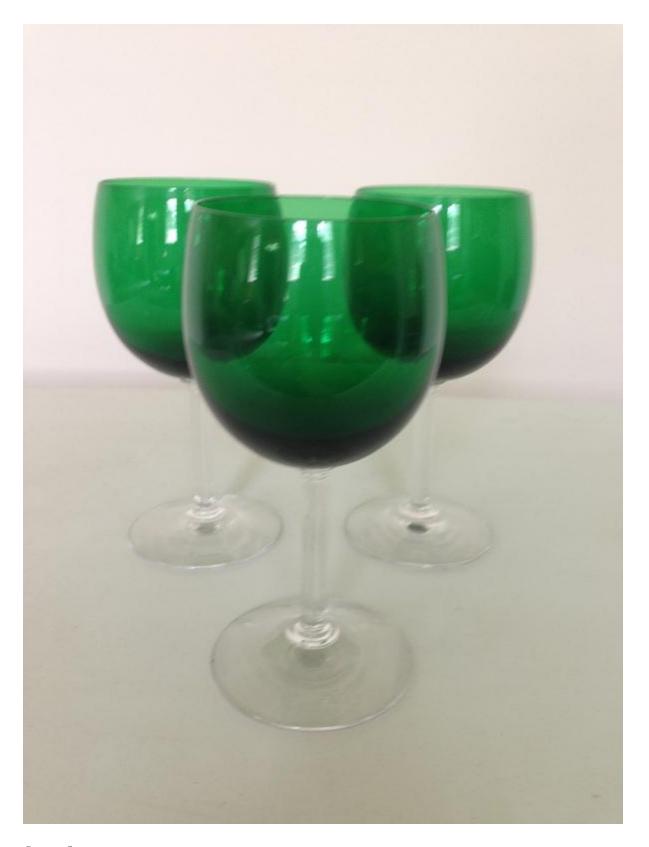

Green Wine Glasses. (12) Donated by Bettina Peabody.

**Jewelry**Hand Crafted Prayer Beads (2) Healing Beaded Necklaces (2). Created and donated by Padma Pali.

Gray Freshwater Pearls. Donated by Bettina Peabody.