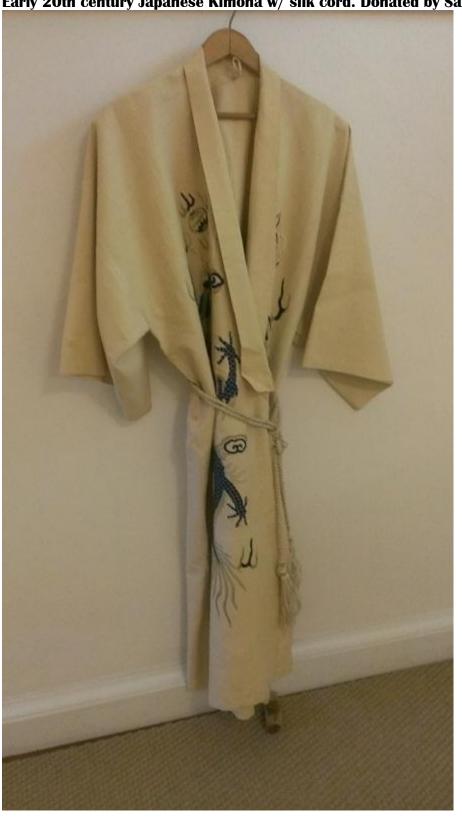

## Décor & Collectables...

Early 20th century Japanese Kimona w/ silk cord. Donated by Sarah Kendall.

Blue Kimona from the 1990. Donated by Sarah Kendall.

Art glass & metal ink well & pen holder. Early 20th century. Donated by Sarah Kendall.