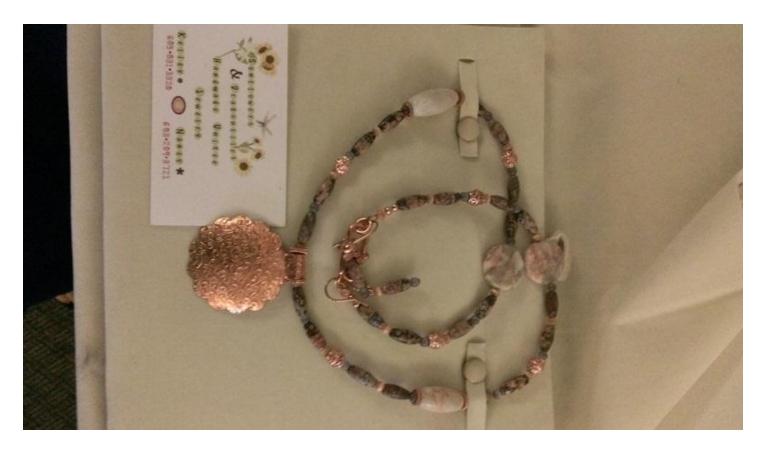

Copper & Redline Marble Necklace & Earrings. Donated by Sunflowers & Dragonflies Handmade Unique Jewelry.