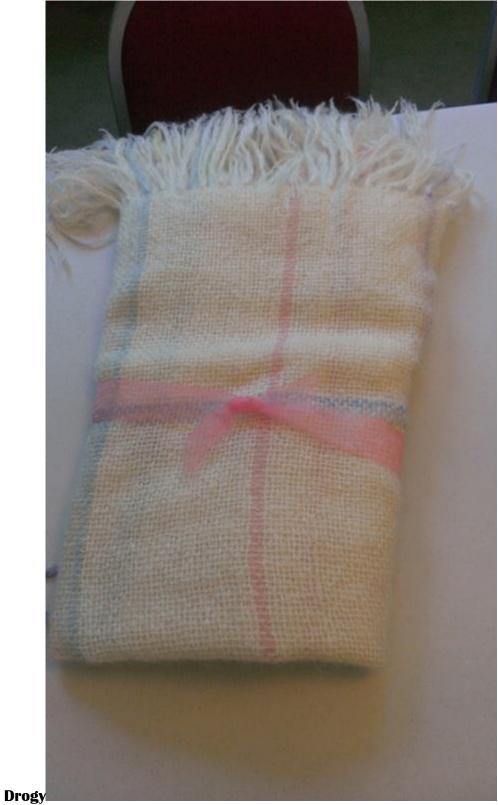

Pair of alpaca Norwegian snowflake Handknit mittens. Crafted and donated by Nancy Drogy

Kikoi Wrap Nairobi -2008. Donated by Sarah Kendall.

Amish Quilt. Donated by Sarah Kendall.

Quilt Rack. Donated by Sarah Kendall.