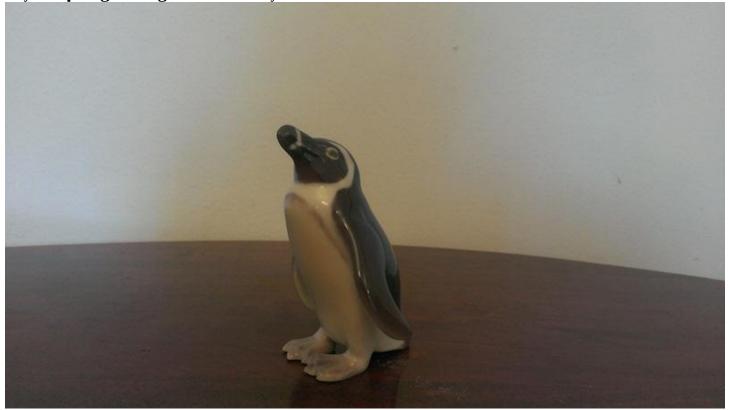

Binoculars-contemporary. Donated by Sarah Kendall.

Hand painted Herend Ducks from Hungary. Donated by Sarah Kendall.

Royal Copehagen Penguin. Donated by Sarah Kendall.

French La Pintade Quail. (3) Donated by Judith Vance