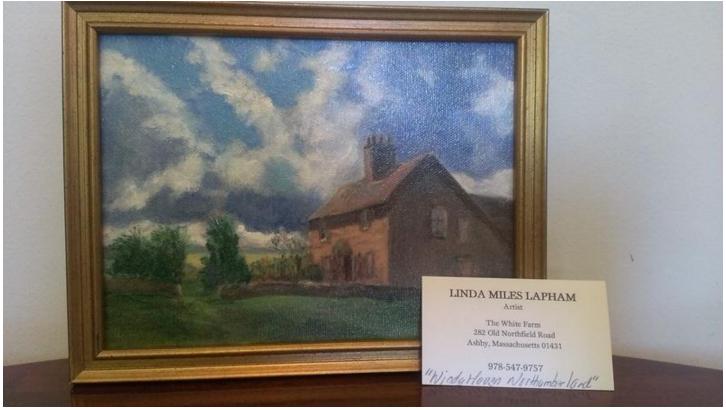

2."Windy Haven Northumberland"

3."Kynance Cove Cornwall"

"Violets" French Watercolor, Paris 1987. Donated by Sarah Kendall.

"Sumi-e Simple Elegance" by Ray Bliss Rich. Donated

"Lighthouse Sampler" 346/1000 by Sandra Peterson. Donated by