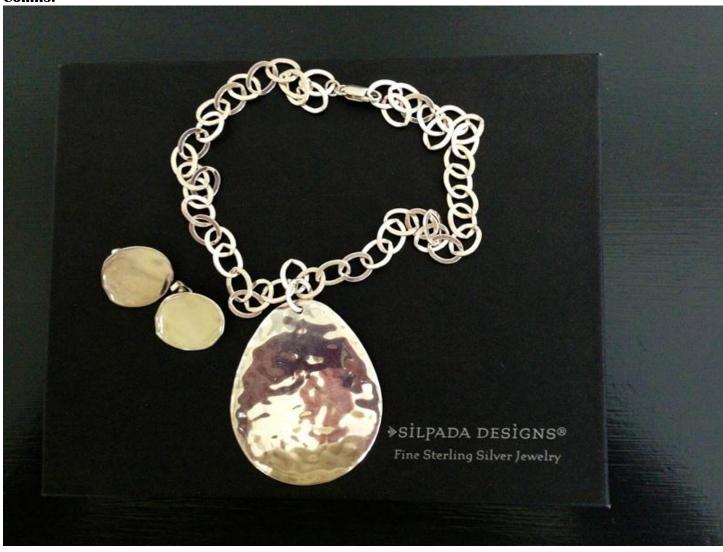

White Freshwater Pearls. Donated by Bettina Peabody.

Silpada Designs Hammered Silver Necklace & Earrings. Donated by Libby Collins.

Amethyst Ring set in Sterling. Donated by Bev Kemp.

Mexican Silver Pinched Earrings. Donated by Bettina Peabody. Mexican Silver Scalloped Earrings. Donated by Bettina Peabody.