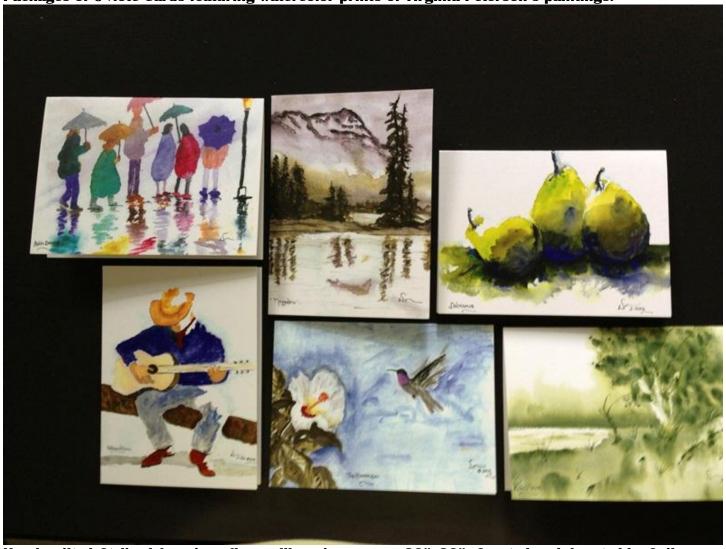

Matted Watercolor Paintings (2) by Virginia Peterson. Donated by the Artist. 1."Hummer" 2."Reggi"

Packages of 6 Note Cards featuring watercolor prints of Virginia Peterson's paintings.

Hand quilted Stylized American flag wallhanging, aprox. 38"x38". Created and donated by Gail Wilson. Value \$100.