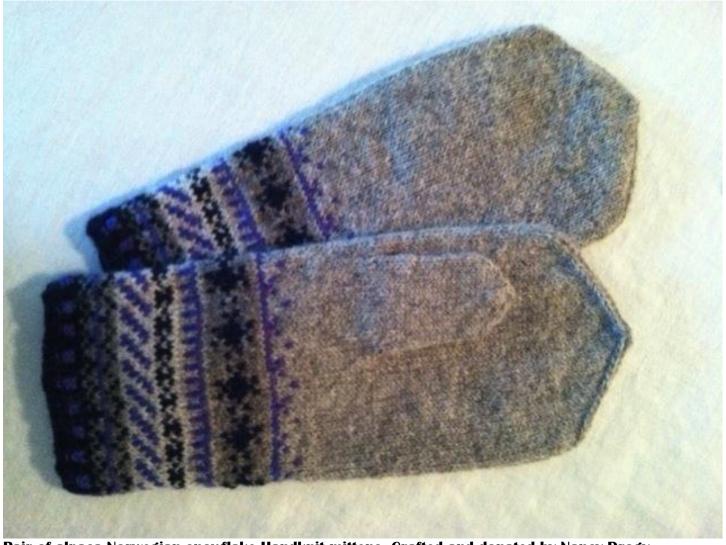

Pair of alpaca Norwegian snowflake Handknit mittens. Crafted and donated by Nancy Drogy

Kikoi Wrap Nairobi -2008. Donated by Sarah Kendall.

Amish Quilt. Donated by Sarah Kendall.

Quilt Rack. Donated by Sarah Kendall.