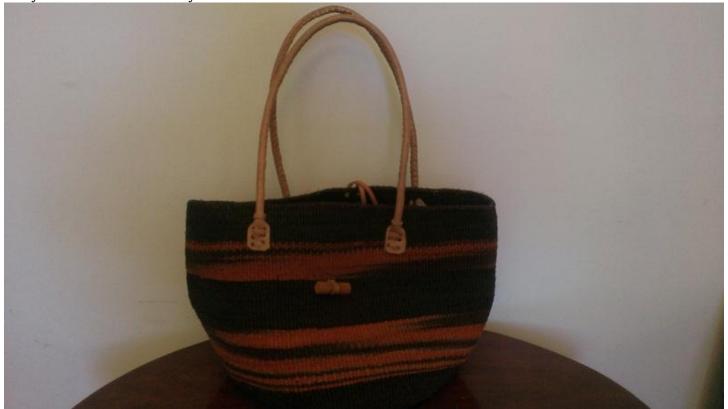

ercolor, Paris 1987. Donated by Sarah Kendall.







"Sumi-e Simple Elegance" by Ray Bliss Rich. Donated



"Lighthouse Sampler" 346/1000 by Sandra Peterson. Donated by

Matted Watercolor Paintings (2) by Virginia Peterson. Donated by the Artist. 1."Hummer" 2."Reggi"





Packages of 6 Note Cards featuring watercolor prints of Virginia Peterson's paintings.



Hand quilted Stylized American flag wallhanging, aprox. 38"x38". Created and donated by Gail Wilson. Value \$100.



Hand knit cashmere-merino-nylon baby sweater size 9 months. Machine washable, dry flat. Crafted and donated by Chris Howe.



Handmade mittens, 100% Harrisville Shetland, wool. Crafted and donated by Deb DeCicco. Value \$50.



Pair of alpaca Norwegian snowflake Handknit mittens. Crafted and donated by Nancy Drogy





Kikoi Wrap Nairobi -2008. Donated by Sarah Kendall.



Amish Quilt. Donated by Sarah Kendall.



Quilt Rack. Donated by Sarah Kendall.

White Mohair Throw with woven pastel fibers. Donated by Nancy



Felted Wallhanging with Beaded Fabric Scraps 18 x 18. Donated by Nancy Drogy.

Small Blue Ceramic Bowl. Donated by Liz



Ashford Spinning Wheel, made in New Zealand (New). Donated by Don Brezinski







"Early October" Silkscreen by Colette Lucas of Peterborough. Edition 15/25.



Floral Sarong from Bali. Donated by Joseph's Coat.



## **Entertainment/Lodging**

Ride on 1901 Lane Steamer Experience automobile travel as it was 100 years ago. Donated by owner & driver Arthur Eldrege Value \$75.

## **Food & Beverages**

Montana Mom's Dynamite Cheesecake Serves 8-10 Made to order and donate