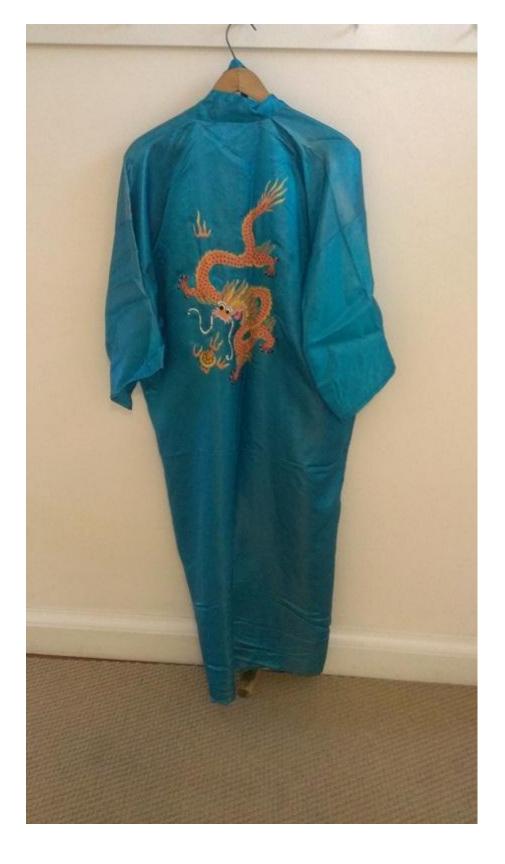

## Décor & Collectables...

Early 20th century Japanese Kimona w/ silk cord. Donated by Sarah Kendall.

Blue Kimona from the 1990. Donated by Sarah Kendall.

Art glass & metal ink well & pen holder. Early 20th century. Donated by Sarah Kendall.