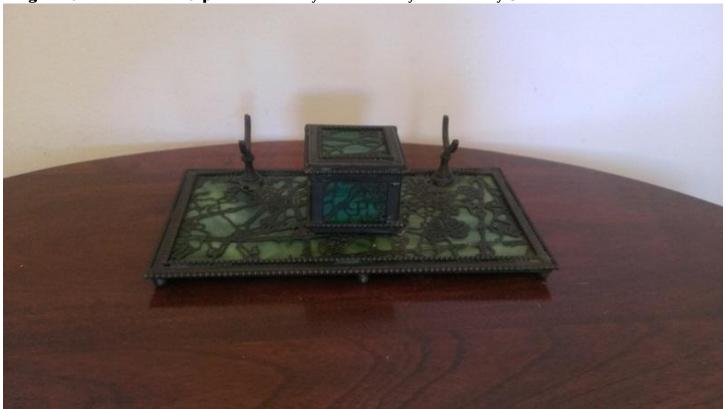

## Décor & Collectables...

Early 20th century Japanese Kimona w/ silk cord. Donated by Sarah Kendall.

Blue Kimona from the 1990. Donated by Sarah Kendall.

Art glass & metal ink well & pen holder. Early 20th century. Donated by Sarah Kendall.