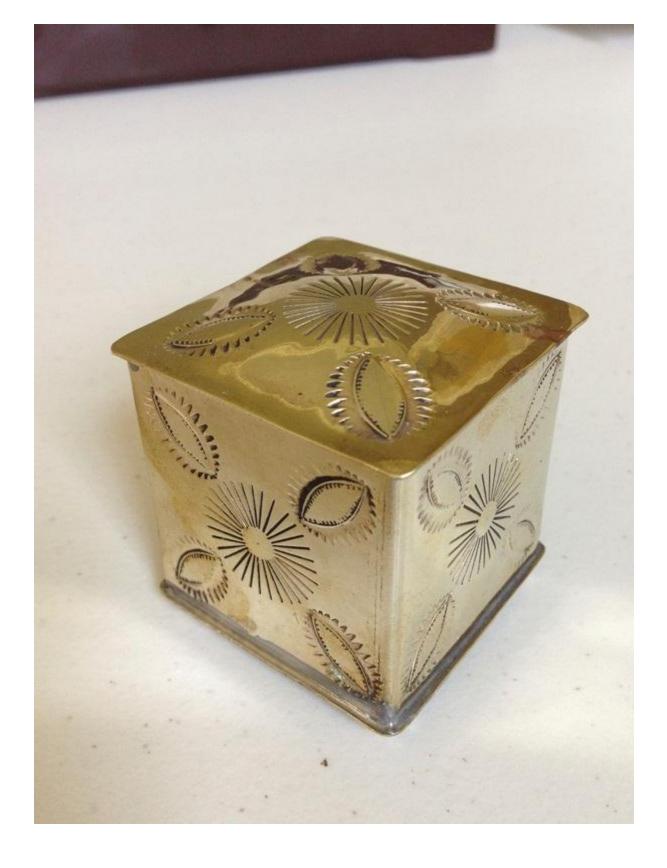

Antique Tin Cars. Donated by Linn and Nancy Perkins.

Antique Wooden Highchair. Donated by Deb Rogers.

Clear & Red Swirled Glass Perfume Atomizer. Donated by Judith Vance.

Small Mexican Silver Box. Donated by Bettina Peabody.