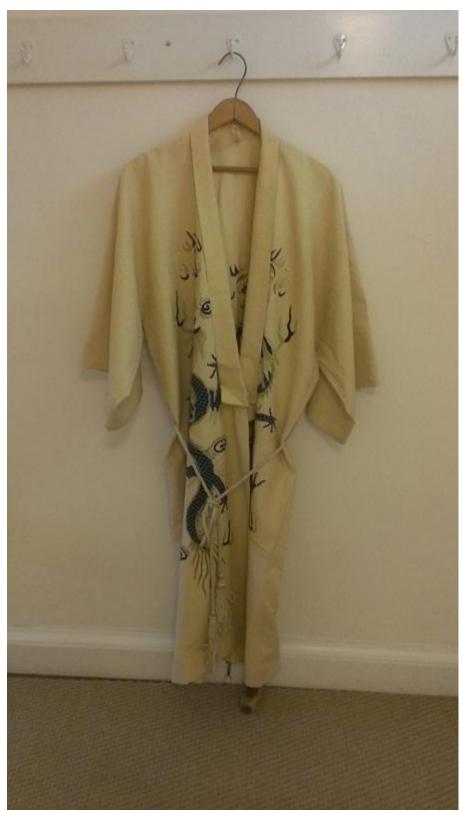

## Décor & Collectables...

Early 20th century Japanese Kimona w/ silk cord. Donated by Sarah Kendall.

Blue Kimona from the 1990. Donated by Sarah Kendall.

Art glass & metal ink well & pen holder. Early 20th century. Donated by Sarah Kendall.