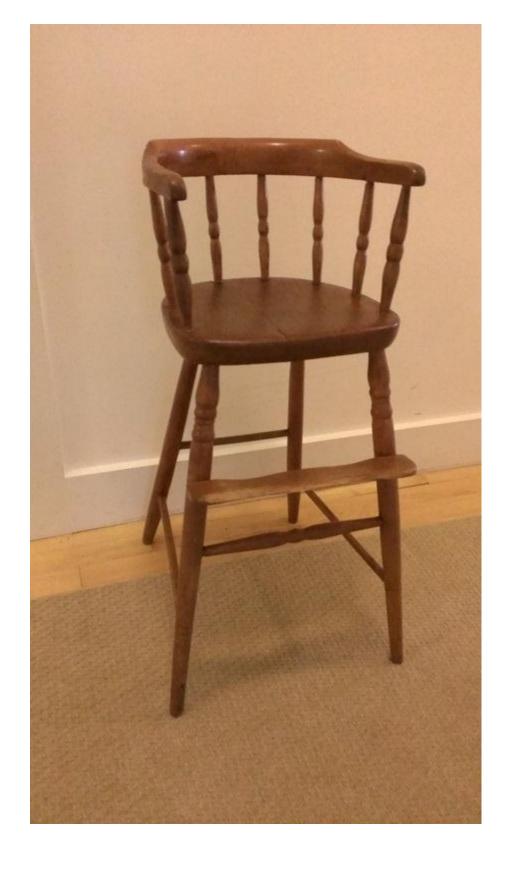

Antique Tin Cars. Donated by Linn and Nancy Perkins.

Antique Wooden Highchair. Donated by Deb Rogers.

Clear & Red Swirled Glass Perfume Atomizer. Donated by Judith Vance.

Small Mexican Silver Box. Donated by Bettina Peabody.