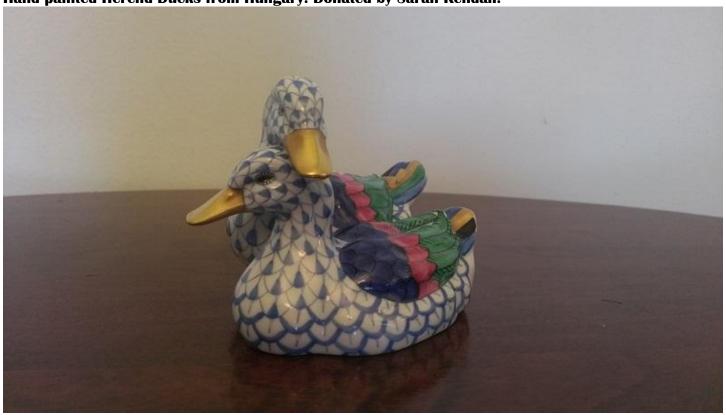

Binoculars-contemporary. Donated by Sarah Kendall.

Hand painted Herend Ducks from Hungary. Donated by Sarah Kendall.

Royal Copehagen Penguin. Donated by Sarah Kendall.

French La Pintade Quail. (3) Donated by Judith Vance