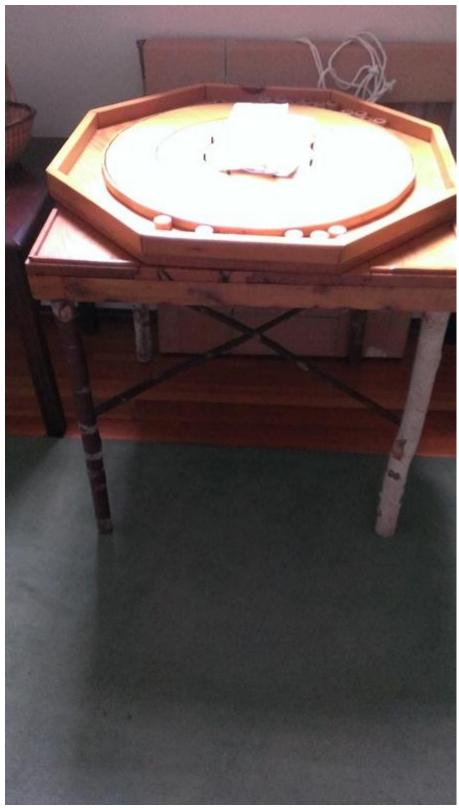

Cut glass inkwell. Donated by Sarah Kendall.

Inuit Seal (signed 1970's) donated by Sarah Kendall.

Original Wooden Game Table. Created and donated by Linn Perkins.

Miniature Pool Table. Donated by Linn and Nancy Perkins.