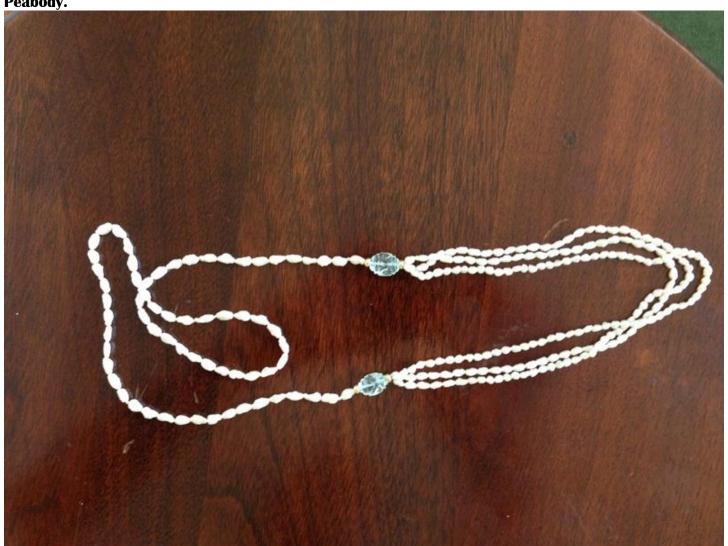

White Freshwater Pearls. Donated by Bettina Peabody.

Silpada Designs Hammered Silver Necklace & Earrings. Donated by Libby Collins.

Amethyst Ring set in Sterling. Donated by Bev Kemp.

Mexican Silver Pinched Earrings. Donated by Bettina Peabody. Mexican Silver Scalloped Earrings. Donated by Bettina Peabody.