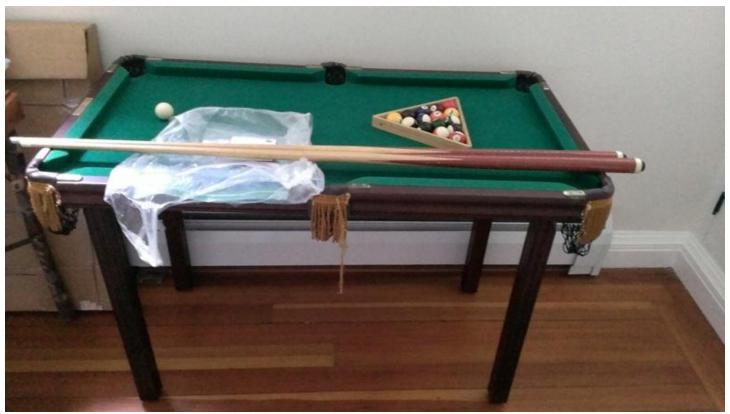

Cut glass inkwell. Donated by Sarah Kendall.

Inuit Seal (signed 1970's) donated by Sarah Kendall.

Original Wooden Game Table. Created and donated by Linn Perkins.

Miniature Pool Table. Donated by Linn and Nancy Perkins.