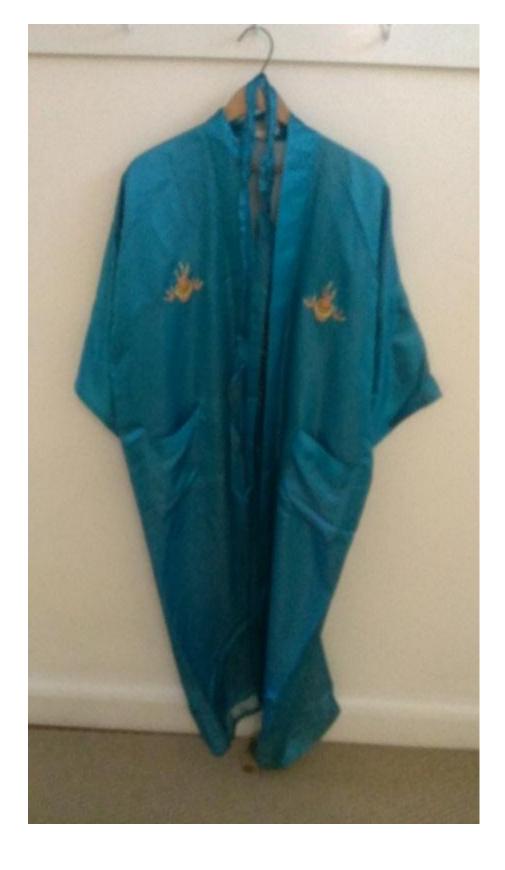

## Décor & Collectables...

Early 20th century Japanese Kimona w/ silk cord. Donated by Sarah Kendall.

Blue Kimona from the 1990. Donated by Sarah Kendall.

Art glass & metal ink well & pen holder. Early 20th century. Donated by Sarah Kendall.